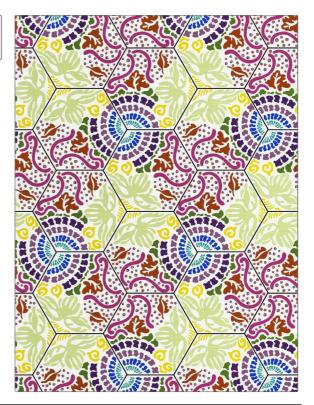

| PATTERN | Chintamani-WP |  |
|---------|---------------|--|
| COLOR   | Fiesta        |  |

Stroheim Wallcovering

CATEGORIES BOOK

Grasscloths, Wallpaper, Digital, Prints Wallcovering

COLORS DESIGN TYPES

Multi-Color Global / Ethnic, Medallion, Contemporary / Modern

| WIDTH                                       | VERTICAL REPEAT     | HORIZONTAL REPEAT   | CONTENT                                                                   |
|---------------------------------------------|---------------------|---------------------|---------------------------------------------------------------------------|
| 34.50 in (87.63 cm)                         | 30.00 in (76.20 cm) | 34.50 in (87.63 cm) | Face: 100% Paper, Backing:<br>47% Cellulose, 40% Binder,<br>13% Polyester |
| BACKING                                     | PRODUCT NUMBER      | DATE BOOKED         | COUNTRY                                                                   |
| Strippable, Pretrimmed,<br>Nonwoven Backing | 1484203             | 06/2023             | Austria                                                                   |

ADDITIONAL PRODUCT NOTES

SCALE

Medium

Strippable, Pretrimmed, Lead & Formaldehyde Free, Cadmium & Mercury Free, Latex Free, Nonwoven Backing, Paste The Wall, Straight / Side Match, Gently Vacuum With Soft Brush, Exclusive Pattern