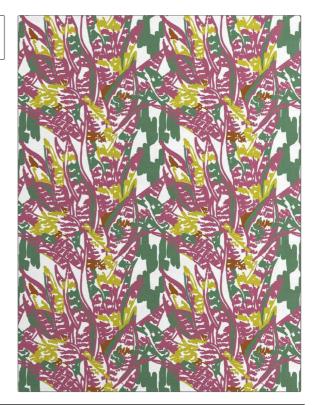

PATTERN Magdalene-WP COLOR 501

BRAND

APPLICATION

Stroheim

Wallcovering

CATEGORIES

COLORS

Grasscloths, Digital, Prints

Yellow, Green, Pink

DESIGN TYPES

SCALE

Leaves, Print Pattern, Tropical / Botanical, Contemporary / Modern

Large

| W | /IDTH                                      | VERTICAL REPEAT     | HORIZONTAL REPEAT   | CONTENT                                                                   |
|---|--------------------------------------------|---------------------|---------------------|---------------------------------------------------------------------------|
| 3 | 4.50 in (87.63 cm)                         | 15.70 in (39.88 cm) | 17.30 in (43.94 cm) | Face: 100% Paper, Backing:<br>47% Cellulose, 40% Binder,<br>13% Polyester |
| В | ACKING                                     | PRODUCT NUMBER      | COUNTRY             |                                                                           |
|   | trippable, Pretrimmed,<br>Ionwoven Backing | 1484901             | Austria             |                                                                           |