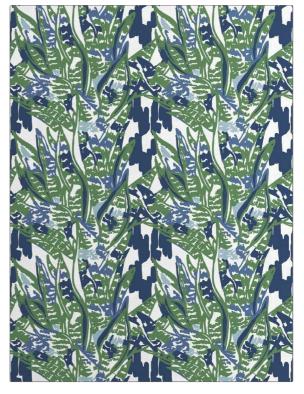

PATTERN Magdalene-WP COLOR 502

BRAND APPLICATION

Stroheim Wallcovering

CATEGORIES COLORS

Grasscloths, Digital, Prints Blue, Light Blue, Green

Large

DESIGN TYPES SCALE

Leaves, Print Pattern, Tropical / Botanical, Contemporary / Modern

| WIDTH                                       | VERTICAL REPEAT     | HORIZONTAL REPEAT   | CONTENT                                                                   |
|---------------------------------------------|---------------------|---------------------|---------------------------------------------------------------------------|
| 34.50 in (87.63 cm)                         | 15.70 in (39.88 cm) | 17.30 in (43.94 cm) | Face: 100% Paper, Backing:<br>47% Cellulose, 40% Binder,<br>13% Polyester |
| BACKING                                     | PRODUCT NUMBER      | COUNTRY             | _                                                                         |
| Strippable, Pretrimmed,<br>Nonwoven Backing | 1484902             | Austria             |                                                                           |