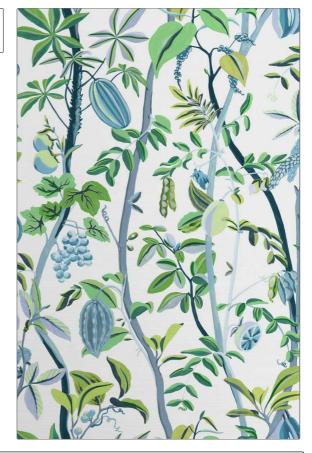

PATTERN Lealani-WP COLOR Tahiti

BRAND

APPLICATION

Stroheim

Wallcovering

CATEGORIES

воок

Grasscloths, Wallpaper, Digital, Prints

Statements-Color II Wallcovering

COLORS

DESIGN TYPES

Green, Aqua / Teal, Light Green **Tropical / Botanical** 

SCALE

Large

| WIDTH                                       | VERTICAL REPEAT      | HORIZONTAL REPEAT   | CONTENT                                                                                 |
|---------------------------------------------|----------------------|---------------------|-----------------------------------------------------------------------------------------|
| 34.50 in (87.63 cm)                         | 52.70 in (133.86 cm) | 34.50 in (87.63 cm) | Face: 85% Sisal, 15%<br>Cotton, Backing: 47%<br>Cellulose, 40% Binder, 13%<br>Polyester |
| BACKING                                     | PRODUCT NUMBER       | DATE BOOKED         | COUNTRY                                                                                 |
| Strippable, Pretrimmed,<br>Nonwoven Backing | 1485103              | 06/2023             | Austria                                                                                 |

ADDITIONAL PRODUCT NOTES

Strippable, Pretrimmed, Lead & Formaldehyde Free, Cadmium & Mercury Free, Latex Free, Nonwoven Backing, Paste The Wall, Drop Match, Gently Vacuum With Soft Brush, Exclusive Pattern