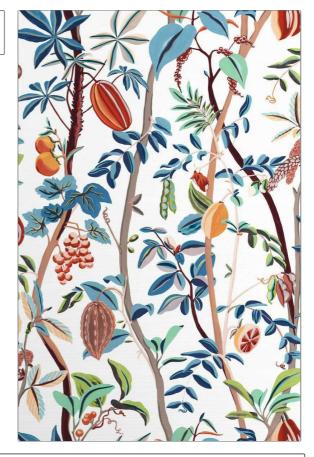

C

PATTERN Lealani-WP COLOR 501

BRAND APPLICATION

Stroheim Wallcovering

CATEGORIES COLORS

Grasscloths, Wallpaper, Aqua / Teal, Light Green, Digital, Prints Coral / Peach, Pink

DESIGN TYPES SCALE

Tropical / Botanical Large