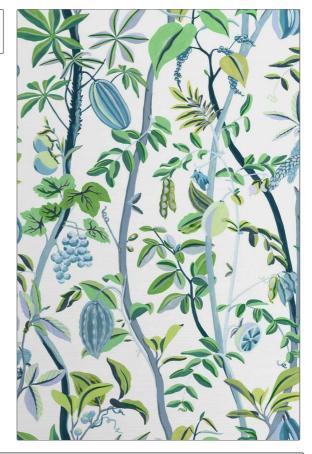

PATTERN Lealani-WP COLOR 503

BRAND APPLICATION

Stroheim Wallcovering

CATEGORIES COLORS

Grasscloths, Wallpaper, Green, Aqua / Teal, Light Digital, Prints Green

DESIGN TYPES SCALE

Tropical / Botanical Large

| WIDTH                                       | VERTICAL REPEAT      | HORIZONTAL REPEAT   | CONTENT                                                                                 |
|---------------------------------------------|----------------------|---------------------|-----------------------------------------------------------------------------------------|
| 34.50 in (87.63 cm)                         | 52.70 in (133.86 cm) | 34.50 in (87.63 cm) | Face: 85% Sisal, 15%<br>Cotton, Backing: 47%<br>Cellulose, 40% Binder, 13%<br>Polyester |
| BACKING                                     | PRODUCT NUMBER       | COUNTRY             | _                                                                                       |
| Strippable, Pretrimmed,<br>Nonwoven Backing | 1485303              | Austria             |                                                                                         |

ADDITIONAL PRODUCT NOTES

Strippable, Pretrimmed, Lead & Formaldehyde Free, Cadmium & Mercury Free, Latex Free, Nonwoven Backing, Paste The Wall, Drop Match, Gently Vacuum With Soft Brush, Exclusive Pattern