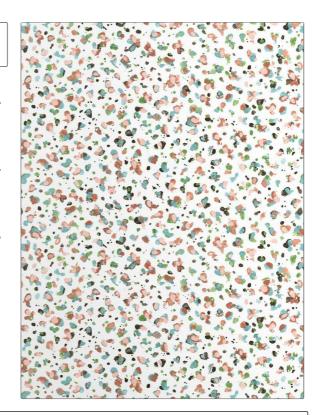

PATTERN Lottie-WP COLOR Starfish

BRAND

APPLICATION

Stroheim

Wallcovering

CATEGORIES

воок

Wallpaper, Digital, Prints

Statements-Color II Wallcovering

COLORS

DESIGN TYPES

Aqua / Teal, Orange / Spice, Coral / Peach

Print Pattern, Contemporary / Modern, Animal Skins

SCALE

Small

| WIDTH                                       | VERTICAL REPEAT     | HORIZONTAL REPEAT   | CONTENT                                                                                 |
|---------------------------------------------|---------------------|---------------------|-----------------------------------------------------------------------------------------|
| 34.50 in (87.63 cm)                         | 26.70 in (67.82 cm) | 34.50 in (87.63 cm) | Face: 85% Sisal, 15%<br>Cotton, Backing: 47%<br>Cellulose, 40% Binder, 13%<br>Polyester |
| BACKING                                     | PRODUCT NUMBER      | DATE BOOKED         | COUNTRY                                                                                 |
| Strippable, Pretrimmed,<br>Nonwoven Backing | 1485402             | 06/2023             | Austria                                                                                 |