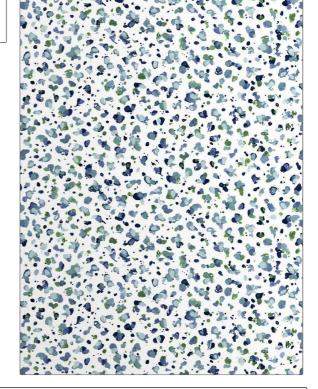

PATTERN Lottie-WP COLOR 503

BRAND

APPLICATION

Stroheim

Wallcovering

CATEGORIES

COLORS

Wallpaper, Digital, Prints

Blue, Navy, Aqua / Teal

DESIGN TYPES

Small

Print Pattern, Contemporary / Modern, Animal Skins

| WIDTH                                       | VERTICAL REPEAT     | HORIZONTAL REPEAT   | CONTENT                                                                                 |
|---------------------------------------------|---------------------|---------------------|-----------------------------------------------------------------------------------------|
| 34.50 in (87.63 cm)                         | 26.70 in (67.82 cm) | 34.50 in (87.63 cm) | Face: 85% Sisal, 15%<br>Cotton, Backing: 47%<br>Cellulose, 40% Binder, 13%<br>Polyester |
| BACKING                                     | PRODUCT NUMBER      | COUNTRY             | _                                                                                       |
| Strippable, Pretrimmed,<br>Nonwoven Backing | 1485503             | Austria             |                                                                                         |