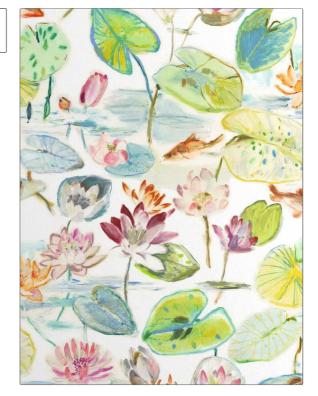

C

PATTERN Water Lilies-WP COLOR Island

BRAND

APPLICATION

Stroheim

Wallcovering

CATEGORIES

воок

Grasscloths, Wallpaper, Digital Statements-Color II Wallcovering

COLORS

DESIGN TYPES

Aqua / Teal, Light Green, Pink, Multi-Color

Floral, Novelty, Print Pattern, Tropical / Botanical

SCALE

Large

| WIDTH                  | VERTICAL REPEAT     | HORIZONTAL REPEAT   | CONTENT                                     |
|------------------------|---------------------|---------------------|---------------------------------------------|
| 27.50 in (69.85 cm)    | 37.40 in (95.00 cm) | 27.50 in (69.85 cm) | 47% Cellulose, 40% Binder,<br>13% Polyester |
| BACKING                | PRODUCT NUMBER      | DATE BOOKED         | COUNTRY                                     |
| Strippable, Pretrimmed | 1485701             | 06/2023             | Austria                                     |
|                        |                     |                     |                                             |

ADDITIONAL PRODUCT NOTES

Strippable, Pretrimmed, Lead & Formaldehyde Free, Cadmium & Mercury Free, Latex Free, Paste The Wall, Drop Match, Spongeable, Exclusive Pattern