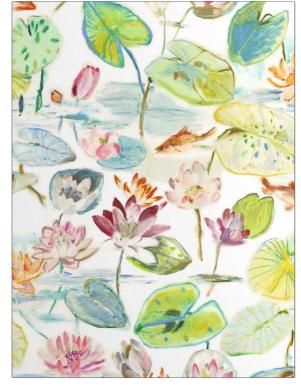

PATTERN Water Lilies-WP COLOR 501

BRAND APPLICA

Stroheim Wallcovering

CATEGORIES COLORS

Grasscloths, Wallpaper, Aqua / Teal, L Digital Pink, Multi-Co

DESIGN TYPES SCALE

Floral, Novelty, Print Pattern, Tropical / Botanical APPLICATION

Aqua / Teal, Light Green, Pink, Multi-Color

Large

| WIDTH                  | VERTICAL REPEAT     | HORIZONTAL REPEAT   | CONTENT                                  |
|------------------------|---------------------|---------------------|------------------------------------------|
| 27.50 in (69.85 cm)    | 37.40 in (95.00 cm) | 27.50 in (69.85 cm) | 47% Cellulose, 40% Binder, 13% Polyester |
| BACKING                | PRODUCT NUMBER      | COUNTRY             | _                                        |
| Strippable, Pretrimmed | 1485801             | Austria             |                                          |