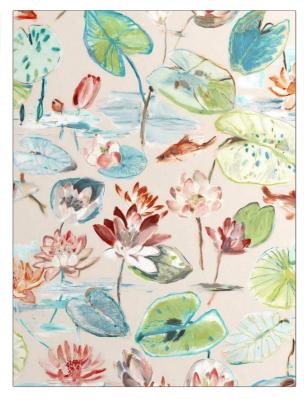

PATTERN Water Lilies-WP COLOR 502

BRAND

Stroheim Wallcovering

CATEGORIES COLORS

Grasscloths, Wallpaper, A
Digital C

DESIGN TYPES

**Botanical** 

Floral, Novelty, Print Pattern, Tropical /

APPLICATION

Aqua / Teal, Light Green, Coral / Peach, Pink

SCALE

Large

| WIDTH                  | VERTICAL REPEAT     | HORIZONTAL REPEAT   | CONTENT                                  |
|------------------------|---------------------|---------------------|------------------------------------------|
| 27.50 in (69.85 cm)    | 37.40 in (95.00 cm) | 27.50 in (69.85 cm) | 47% Cellulose, 40% Binder, 13% Polyester |
| BACKING                | PRODUCT NUMBER      | COUNTRY             | _                                        |
| Strippable, Pretrimmed | 1485802             | Austria             |                                          |