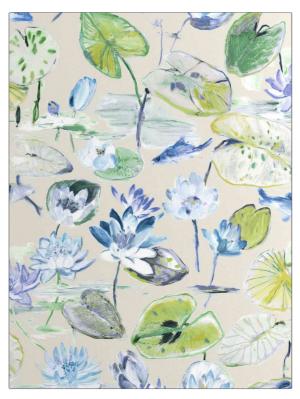

## Wallcovering Product Details

| PATTERN Water Lilies               | Water Lilies-WP<br>503                   |  |
|------------------------------------|------------------------------------------|--|
| BRAND                              | APPLICATION                              |  |
| Stroheim                           | Wallcovering                             |  |
| CATEGORIES                         | COLORS                                   |  |
| Grasscloths, Wallpaper,<br>Digital | Blue, Green, Aqua / Teal,<br>Light Green |  |
| -                                  |                                          |  |
| DESIGN TYPES                       | SCALE                                    |  |