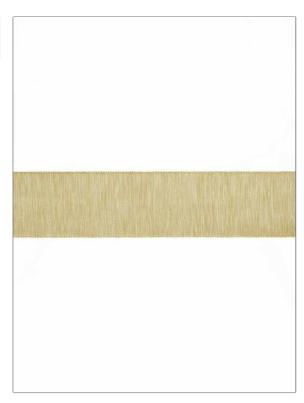

PATTERN Silken
COLOR 05

BRAND APPLICATION

Stroheim Trimming

CATEGORIES COLORS

Braids / Borders / Tape Gold

DESIGN TYPES

Plain

| VIDTH             | VERTICAL REPEAT   | HORIZONTAL REPEAT | CONTENT   |
|-------------------|-------------------|-------------------|-----------|
| 3.00 in (7.62 cm) | 0.00 in (0.00 cm) | 0.00 in (0.00 cm) | 100% Silk |
| PRODUCT NUMBER    | COUNTRY           | _                 |           |
| 1568405           | India             |                   |           |

ADDITIONAL PRODUCT NOTES

Exclusive Pattern, Border / Braid / Tape, Silk Yarns Are Made By Nature, And The Unique Qualities, Created In This Process Are, Not Considered Flaws., Silks Are Not, Guaranteed Against Fading Or, For Precise Color Matching,, Colorfastness And Durability., Cutting From Current Stock, Is Recommended., Width: 3.00 In