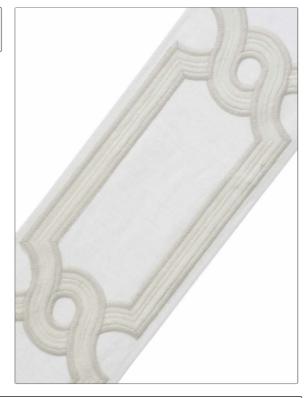

PATTERN Framework COLOR 01

BRAND APPLICATION

Stroheim Trimming

USES CATEGORIES

Bedding, Window, Braids / Borders / Tape Accessories, Furniture

COLORS DESIGN TYPES

White, Off White / Ivory Embroidery, Geometric, Architectural, Ogee, Velvet

| WIDTH              | VERTICAL REPEAT    | HORIZONTAL REPEAT | CONTENT                               |
|--------------------|--------------------|-------------------|---------------------------------------|
| 4.50 in (11.43 cm) | 7.75 in (19.68 cm) | 0.00 in (0.00 cm) | 55% Viscose, 25% Linen,<br>20% Cotton |
| PRODUCT NUMBER     | COUNTRY            | _                 |                                       |
| 2753502            | India              |                   |                                       |

ADDITIONAL PRODUCT NOTES

Exclusive Pattern, Border / Braid / Tape, See Website For Full Repeat., Natural Linens Have, Characteristic Imperfections., They Are Not Guaranteed, For Color Matching, Color, Fastness Or Durability., Cuttings From Current Stock, Is Recommended., Width: 4.50 In