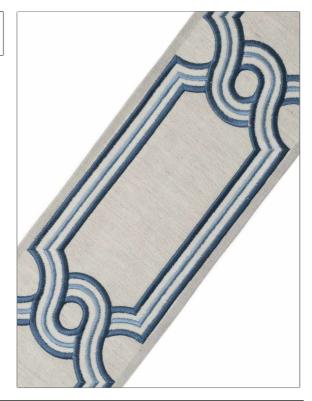

PATTERN Framework COLOR 15

BRAND APPLICATION

Stroheim Trimming

USES CATEGORIES

Bedding, Window, Braids / Borders / Tape Accessories, Furniture

COLORS DESIGN TYPES

Blue, Light Blue Embroidery, Geometric, Architectural, Ogee, Velvet

ADDITIONAL PRODUCT NOTES

Exclusive Pattern, Border / Braid / Tape, See Website For Full Repeat., Natural Linens Have, Characteristic Imperfections., They Are Not Guaranteed, For Color Matching, Color, Fastness Or Durability., Cuttings From Current Stock, Is Recommended., Width: 4.50 In