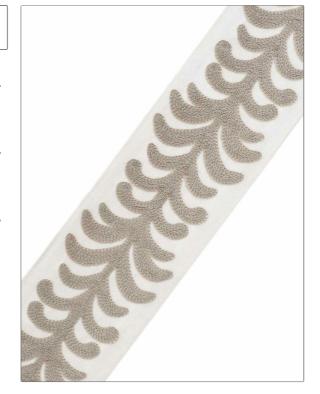

PATTERN Leaf Waltz COLOR Linen

BRAND

APPLICATION

Stroheim

Trimming

USES

CATEGORIES

Bedding, Window, Accessories, Furniture Braids / Borders / Tape

воок

COLORS

Leading Edge Synchronicity Trim

Linen

DESIGN TYPES

Embroidery, Leaves, Handcrafted, Botanical, Crewel

| WIDTH             | VERTICAL REPEAT   | HORIZONTAL REPEAT | CONTENT                                         |
|-------------------|-------------------|-------------------|-------------------------------------------------|
| 3.25 in (8.26 cm) | 0.00 in (0.00 cm) | 0.00 in (0.00 cm) | Embroidery: 100%<br>Polyester, Base: 100% Linen |
| PRODUCT NUMBER    | DATE BOOKED       | COUNTRY           |                                                 |
| 2753601           | 01/2021           | India             |                                                 |
|                   |                   |                   |                                                 |

ADDITIONAL PRODUCT NOTES

Exclusive Pattern, Border / Braid / Tape, Natural Fibers, And Embroidered Textiles, Are Not Guaranteed For, Color Matching, Color, Fastness Or Durability., Cuttings From Current Stock, Is Recommended., Width: 3.25 In