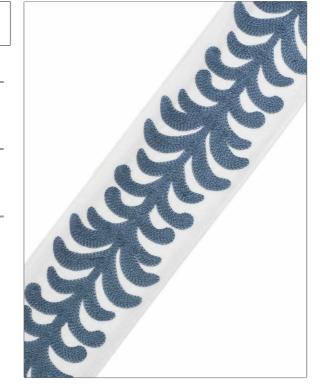

**Leaf Waltz PATTERN** Cerulean COLOR

BRAND

APPLICATION

Stroheim

**Trimming** 

USES

CATEGORIES

Bedding, Window, Accessories, Furniture Braids / Borders / Tape

воок

COLORS

**Leading Edge Synchronicity** Trim

Light Blue

DESIGN TYPES

Embroidery, Leaves, Handcrafted, Botanical, Crewel

| WIDTH             | VERTICAL REPEAT   | HORIZONTAL REPEAT | CONTENT                                         |
|-------------------|-------------------|-------------------|-------------------------------------------------|
| 3.25 in (8.26 cm) | 0.00 in (0.00 cm) | 0.00 in (0.00 cm) | Embroidery: 100%<br>Polyester, Base: 100% Linen |
| PRODUCT NUMBER    | DATE BOOKED       | COUNTRY           |                                                 |
| 2753604           | 01/2021           | India             |                                                 |
|                   |                   |                   |                                                 |

ADDITIONAL PRODUCT NOTES

Exclusive Pattern, Border / Braid / Tape, Natural Fibers, And Embroidered Textiles, Are Not Guaranteed For, Color Matching, Color, Fastness Or Durability., Cuttings From Current Stock, Is Recommended., Width: 3.25 In