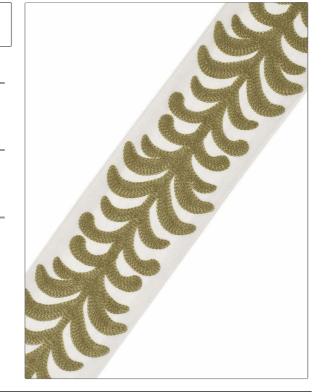

PATTERN Leaf Waltz
COLOR Fern

BRAND

APPLICATION

Stroheim

Trimming

USES

CATEGORIES

Bedding, Window, Accessories, Furniture Braids / Borders / Tape

воок

COLORS

Leading Edge Synchronicity Trim Green

DESIGN TYPES

Embroidery, Leaves, Handcrafted, Botanical, Crewel

 WIDTH
 VERTICAL REPEAT
 HORIZONTAL REPEAT
 CONTENT

 3.25 in (8.26 cm)
 0.00 in (0.00 cm)
 Embroidery: 100% Polyester, Base: 100% Linen

 PRODUCT NUMBER
 DATE BOOKED
 COUNTRY

 2753605
 01/2021
 India

ADDITIONAL PRODUCT NOTES

Exclusive Pattern, Border / Braid / Tape, Natural Fibers, And Embroidered Textiles, Are Not Guaranteed For, Color Matching, Color, Fastness Or Durability., Cuttings From Current Stock, Is Recommended., Width: 3.25 In