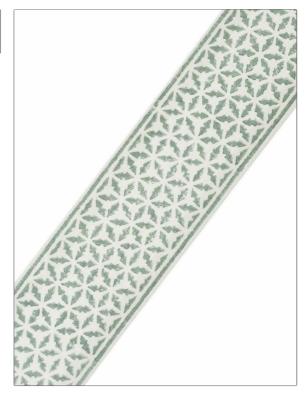

**PATTERN Tambour** Laurel COLOR BRAND APPLICATION Stroheim Trimming USES CATEGORIES Bedding, Window, Braids / Borders / Tape Accessories, Furniture воок COLORS **Leading Edge Synchronicity** Green Trim DESIGN TYPES Leaves, Print, Handcrafted

| WIDTH             | VERTICAL REPEAT   | HORIZONTAL REPEAT | CONTENT    |
|-------------------|-------------------|-------------------|------------|
| 3.00 in (7.62 cm) | 0.00 in (0.00 cm) | 0.00 in (0.00 cm) | 100% Linen |
| PRODUCT NUMBER    | DATE BOOKED       | COUNTRY           | _          |
| 2763503           | 01/2021           | India             |            |

ADDITIONAL PRODUCT NOTES

Exclusive Pattern, Border / Braid / Tape, Natural Linens Have, Characteristic Imperfections., They Are Not Guaranteed, For Color Matching, Color, Fastness Or Durability., Cuttings From Current Stock, Is Recommended., Width: 3.00 In