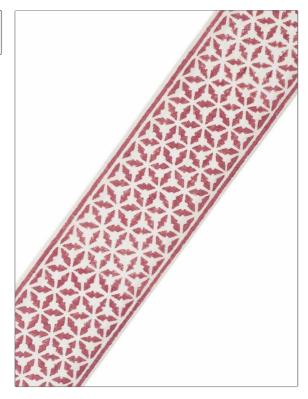

| PATTERN Tambour COLOR Berry                |                         |  |
|--------------------------------------------|-------------------------|--|
| BRAND                                      | APPLICATION             |  |
| Stroheim                                   | Trimming                |  |
| USES                                       | CATEGORIES              |  |
| Bedding, Window,<br>Accessories, Furniture | Braids / Borders / Tape |  |
| воок                                       | COLORS                  |  |
| Leading Edge Synchronicity<br>Trim         | Red                     |  |
| DESIGN TYPES                               |                         |  |
| Leaves, Print, Handcrafted                 |                         |  |

| WIDTH             | VERTICAL REPEAT   | HORIZONTAL REPEAT | CONTENT    |
|-------------------|-------------------|-------------------|------------|
| 3.00 in (7.62 cm) | 0.00 in (0.00 cm) | 0.00 in (0.00 cm) | 100% Linen |
| PRODUCT NUMBER    | DATE BOOKED       | COUNTRY           |            |
| 2763506           | 01/2021           | India             |            |

ADDITIONAL PRODUCT NOTES

Exclusive Pattern, Border / Braid / Tape, Natural Linens Have, Characteristic Imperfections., They Are Not Guaranteed, For Color Matching, Color, Fastness Or Durability., Cuttings From Current Stock, Is Recommended., Width: 3.00 In