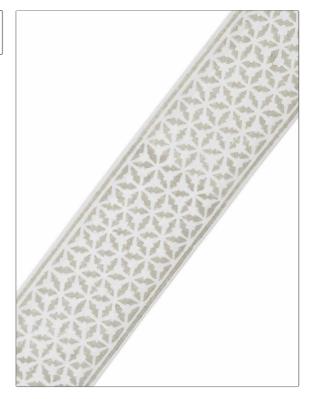

**PATTERN Tambour** COLOR BRAND APPLICATION Stroheim Trimming USES CATEGORIES Bedding, Window, Braids / Borders / Tape Accessories, Furniture COLORS DESIGN TYPES Grey, Linen Leaves, Print, Handcrafted

| VIDTH             | VERTICAL REPEAT   | HORIZONTAL REPEAT | CONTENT    |
|-------------------|-------------------|-------------------|------------|
| 3.00 in (7.62 cm) | 0.00 in (0.00 cm) | 0.00 in (0.00 cm) | 100% Linen |
| PRODUCT NUMBER    | COUNTRY           | _                 |            |
| 3950401           | India             |                   |            |

ADDITIONAL PRODUCT NOTES

Exclusive Pattern, Border / Braid / Tape, Natural Linens Have, Characteristic Imperfections., They Are Not Guaranteed, For Color Matching, Color, Fastness Or Durability., Cuttings From Current Stock, Is Recommended., Width: 3.00 In