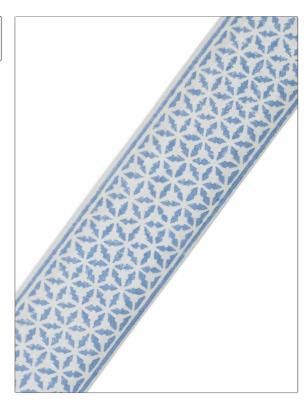

**PATTERN Tambour** 20 COLOR BRAND APPLICATION Stroheim Trimming USES CATEGORIES Bedding, Window, Braids / Borders / Tape Accessories, Furniture COLORS DESIGN TYPES **Light Blue** Leaves, Print, Handcrafted

| VIDTH             | VERTICAL REPEAT   | HORIZONTAL REPEAT | CONTENT    |
|-------------------|-------------------|-------------------|------------|
| 3.00 in (7.62 cm) | 0.00 in (0.00 cm) | 0.00 in (0.00 cm) | 100% Linen |
| PRODUCT NUMBER    | COUNTRY           | _                 |            |
| 3950402           | India             |                   |            |

ADDITIONAL PRODUCT NOTES

Exclusive Pattern, Border / Braid / Tape, Natural Linens Have, Characteristic Imperfections., They Are Not Guaranteed, For Color Matching, Color, Fastness Or Durability., Cuttings From Current Stock, Is Recommended., Width: 3.00 In