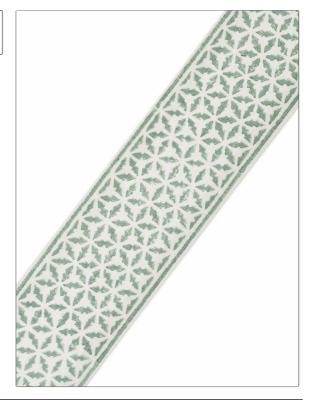

**PATTERN Tambour** 21 COLOR BRAND APPLICATION Stroheim Trimming USES CATEGORIES Bedding, Window, Braids / Borders / Tape Accessories, Furniture COLORS DESIGN TYPES Green Leaves, Print, Handcrafted

| VIDTH             | VERTICAL REPEAT   | HORIZONTAL REPEAT | CONTENT    |
|-------------------|-------------------|-------------------|------------|
| 3.00 in (7.62 cm) | 0.00 in (0.00 cm) | 0.00 in (0.00 cm) | 100% Linen |
| PRODUCT NUMBER    | COUNTRY           | _                 |            |
| 3950403           | India             |                   |            |

ADDITIONAL PRODUCT NOTES

Exclusive Pattern, Border / Braid / Tape, Natural Linens Have, Characteristic Imperfections., They Are Not Guaranteed, For Color Matching, Color, Fastness Or Durability., Cuttings From Current Stock, Is Recommended., Width: 3.00 In