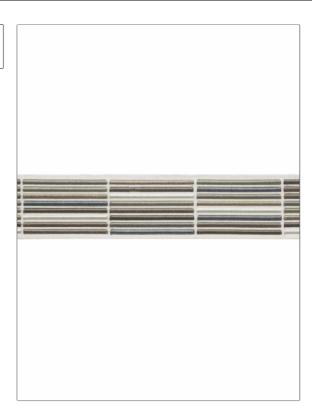

**Color Field PATTERN** 103 COLOR BRAND APPLICATION Stroheim **Trimming** USES CATEGORIES Bedding, Window, Braids / Borders / Tape Accessories, Furniture DESIGN TYPES COLORS Taupe / Tan Embroidery, Stripes, Contemporary, Modern

| WIDTH             | VERTICAL REPEAT   | HORIZONTAL REPEAT | CONTENT                 |
|-------------------|-------------------|-------------------|-------------------------|
| 2.75 in (6.98 cm) | 0.00 in (0.00 cm) | 0.00 in (0.00 cm) | 55% Viscose, 45% Cotton |
| PRODUCT NUMBER    | COUNTRY           |                   |                         |
| 3952603           | India             | _                 |                         |
| 3732003           | mula              |                   |                         |

ADDITIONAL PRODUCT NOTES

Exclusive Pattern, Border / Braid / Tape, Embroidered Textiles Are Not, Guaranteed For Precise Color, Matching And Colorfastness., Color Placement Of Embroidery, May Vary. All Measurements, Quoted For Repeats Are, Approximate., Width: 2.75 In