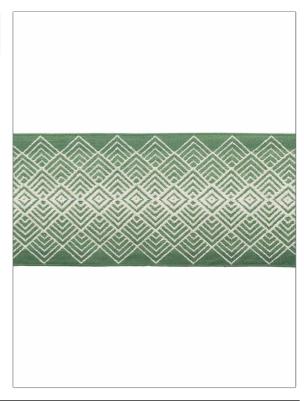

Algorithm PATTERN 214 COLOR BRAND APPLICATION Stroheim Trimming CATEGORIES COLORS Braids / Borders / Tape Green DESIGN TYPES Embroidery, Geometric, Architectural, Fretwork, Diamond

| WIDTH              | VERTICAL REPEAT   | HORIZONTAL REPEAT | CONTENT                                         |
|--------------------|-------------------|-------------------|-------------------------------------------------|
| 6.00 in (15.24 cm) | 1.75 in (4.44 cm) | 0.00 in (0.00 cm) | Embroidery: 100%<br>Polyester, Base: 100% Linen |
| PRODUCT NUMBER     | COUNTRY           |                   |                                                 |
| 4347202            | India             |                   |                                                 |
|                    |                   |                   |                                                 |