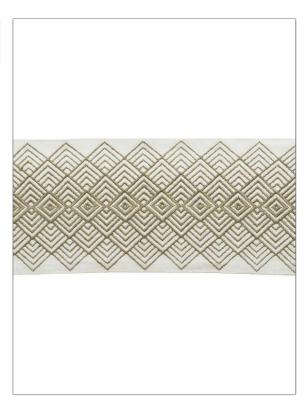

Algorithm PATTERN 203 COLOR BRAND APPLICATION Stroheim Trimming CATEGORIES COLORS Braids / Borders / Tape Linen DESIGN TYPES Embroidery, Geometric, Architectural, Fretwork, Diamond

| · // // \        |                   |                                                 |
|------------------|-------------------|-------------------------------------------------|
| .75 in (4.44 cm) | 0.00 in (0.00 cm) | Embroidery: 100%<br>Polyester, Base: 100% Linen |
| OUNTRY           |                   |                                                 |
| ndia             |                   |                                                 |
|                  | OUNTRY            |                                                 |