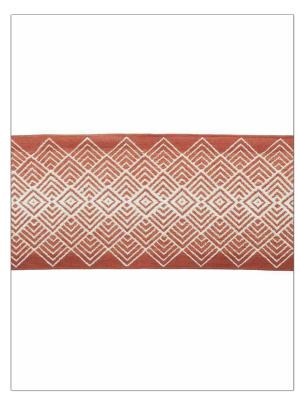

PATTERN Algorithm
COLOR 210

BRAND APPLICATION

Stroheim Trimming

CATEGORIES COLORS

Braids / Borders / Tape Coral / Peach

DESIGN TYPES

Embroidery, Geometric, Architectural, Fretwork, Diamond

| WIDTH              | VERTICAL REPEAT   | HORIZONTAL REPEAT | CONTENT                                         |
|--------------------|-------------------|-------------------|-------------------------------------------------|
| 6.00 in (15.24 cm) | 1.75 in (4.44 cm) | 0.00 in (0.00 cm) | Embroidery: 100%<br>Polyester, Base: 100% Linen |
| PRODUCT NUMBER     | COUNTRY           |                   |                                                 |
| 4347204            | India             |                   |                                                 |
|                    |                   |                   |                                                 |