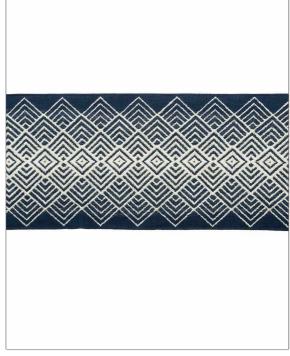

PATTERN Algorithm
COLOR 220

BRAND APPLICATION

Stroheim Trimming

CATEGORIES COLORS

Braids / Borders / Tape Blue, Navy

DESIGN TYPES

Embroidery, Geometric, Architectural, Fretwork, Diamond

| WIDTH              | VERTICAL REPEAT   | HORIZONTAL REPEAT | CONTENT                                         |
|--------------------|-------------------|-------------------|-------------------------------------------------|
| 6.00 in (15.24 cm) | 1.75 in (4.44 cm) | 0.00 in (0.00 cm) | Embroidery: 100%<br>Polyester, Base: 100% Linen |
| PRODUCT NUMBER     | COUNTRY           | _                 |                                                 |
| 4347205            | India             |                   |                                                 |