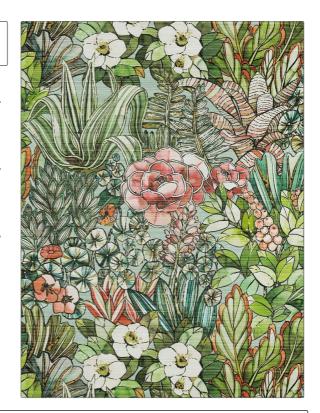

C

PATTERN Fantasy Garden-WP COLOR Breeze

BRAND APPLICATION

Stroheim Wallcovering

CATEGORIES BOOK

Grasscloths, Digital Statements-Ambiance

Wallcovering

COLORS DESIGN TYPES

Aqua / Teal, Multi-Color Floral, Print Pattern, Contemporary / Modern

SCALE

Large

| WIDTH                  | VERTICAL REPEAT     | HORIZONTAL REPEAT   | CONTENT                                                   |
|------------------------|---------------------|---------------------|-----------------------------------------------------------|
| 34.60 in (87.88 cm)    | 39.00 in (99.06 cm) | 34.60 in (87.88 cm) | Face: 85% Sisal, 15%<br>Cotton, Backing: 100%<br>Nonwoven |
| BACKING                | PRODUCT NUMBER      | DATE BOOKED         | COUNTRY                                                   |
| Strippable, Pretrimmed | 0504502             | 01/2023             | Austria                                                   |