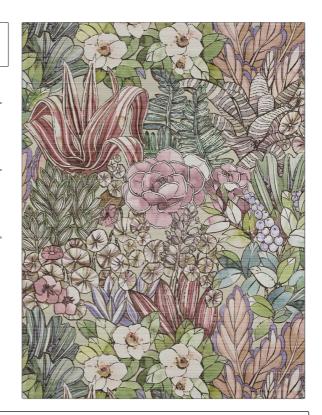

C

PATTERN Fantasy Garden-WP COLOR Spring

BRAND

APPLICATION

Stroheim

Wallcovering

CATEGORIES

воок

Grasscloths, Digital

Statements-Ambiance Wallcovering

COLORS

DESIGN TYPES

Lavender / Purple, Multi-Color Floral, Print Pattern, Contemporary / Modern

SCALE

Large

| WIDTH                  | VERTICAL REPEAT     | HORIZONTAL REPEAT   | CONTENT                                                   |
|------------------------|---------------------|---------------------|-----------------------------------------------------------|
| 34.60 in (87.88 cm)    | 39.00 in (99.06 cm) | 34.60 in (87.88 cm) | Face: 85% Sisal, 15%<br>Cotton, Backing: 100%<br>Nonwoven |
| BACKING                | PRODUCT NUMBER      | DATE BOOKED         | COUNTRY                                                   |
| Strippable, Pretrimmed | 0504504             | 01/2023             | Austria                                                   |