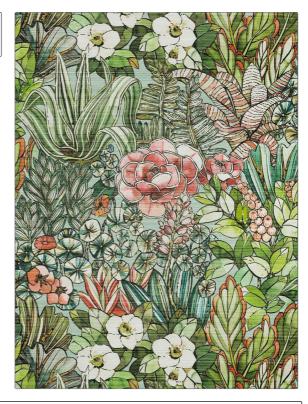

PATTERN Fantasy Garden-WP COLOR 02

Stroheim Wallcovering

CATEGORIES COLORS

Grasscloths, Digital Aqua / Teal, Multi-Color

Large

DESIGN TYPES SCALE

Floral, Print Pattern, Contemporary / Modern

| WIDTH                  | VERTICAL REPEAT     | HORIZONTAL REPEAT   | CONTENT                                                   |
|------------------------|---------------------|---------------------|-----------------------------------------------------------|
| 34.60 in (87.88 cm)    | 39.00 in (99.06 cm) | 34.60 in (87.88 cm) | Face: 85% Sisal, 15%<br>Cotton, Backing: 100%<br>Nonwoven |
| BACKING                | PRODUCT NUMBER      | COUNTRY             | _                                                         |
| Strippable, Pretrimmed | 0504602             | Austria             |                                                           |