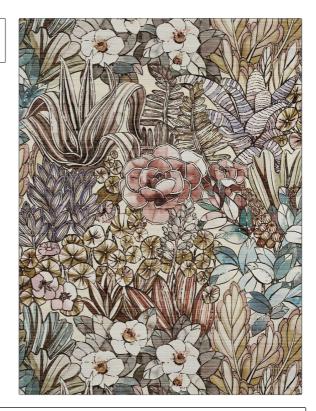

PATTERN Fantasy Garden-WP COLOR 03

BRAND APPLICATION

Stroheim Wallcovering

CATEGORIES COLORS

Grasscloths, Digital Linen, Coral / Peach

DESIGN TYPES SCALE

Floral, Print Pattern, Contemporary / Modern

Large