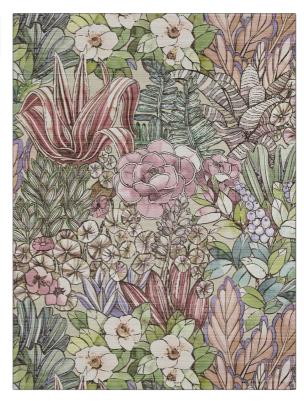

PATTERN Fantasy Garden-WP COLOR 04

BRAND APPLICATION

Stroheim Wallcovering

CATEGORIES COLORS

Grasscloths, Digital Lavender / Purple, Multi-

Color

DESIGN TYPES SCALE

Floral, Print Pattern, Contemporary / Modern