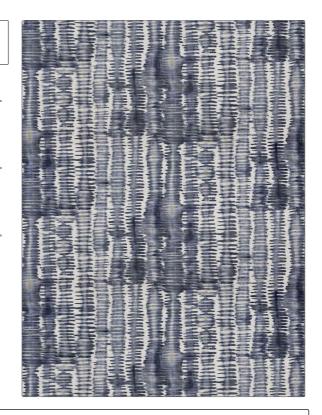

PATTERN Namatase-WP COLOR Indigo

BRAND

APPLICATION

Stroheim

Wallcovering

CATEGORIES

воок

Grasscloths, Digital

Statements-Ambiance Wallcovering

COLORS

DESIGN TYPES

Blue

Asian / Chinoiserie, Print Pattern, Stripes, Contemporary / Modern

SCALE

Large

| WIDTH                  | VERTICAL REPEAT     | HORIZONTAL REPEAT   | CONTENT                                                   |
|------------------------|---------------------|---------------------|-----------------------------------------------------------|
| 34.60 in (87.88 cm)    | 17.80 in (45.21 cm) | 34.60 in (87.88 cm) | Face: 85% Sisal, 15%<br>Cotton, Backing: 100%<br>Nonwoven |
| BACKING                | PRODUCT NUMBER      | DATE BOOKED         | COUNTRY                                                   |
| Strippable, Pretrimmed | 0506304             | 01/2023             | Austria                                                   |

ADDITIONAL PRODUCT NOTES

Strippable, Pretrimmed, Lead & Formaldehyde Free, Cadmium & Mercury Free, Latex Free, Paste The Wall, Straight / Side Match, Gently Vacuum With Soft Brush, Exclusive Pattern