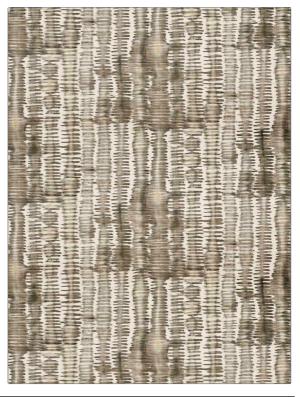

PATTERN Namatase-WP COLOR 01

BRAND

APPLICATION

Stroheim

Wallcovering

CATEGORIES

COLORS

Grasscloths, Digital

Black

DESIGN TYPES

SCALE

Asian / Chinoiserie, Print Pattern, Stripes, Contemporary / Modern Large

| WIDTH                  | VERTICAL REPEAT     | HORIZONTAL REPEAT   | CONTENT                                                   |
|------------------------|---------------------|---------------------|-----------------------------------------------------------|
| 34.60 in (87.88 cm)    | 17.80 in (45.21 cm) | 34.60 in (87.88 cm) | Face: 85% Sisal, 15%<br>Cotton, Backing: 100%<br>Nonwoven |
| BACKING                | PRODUCT NUMBER      | COUNTRY             | _                                                         |
| Strippable, Pretrimmed | 0507101             | Austria             |                                                           |
|                        |                     |                     |                                                           |