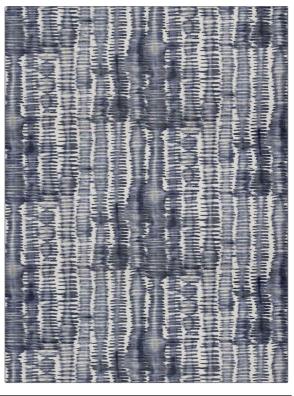

PATTERN Namatase-WP COLOR 04

BRAND

APPLICATION

Stroheim

Wallcovering

CATEGORIES

COLORS

Grasscloths, Digital

Blue

DESIGN TYPES

SCALE

Asian / Chinoiserie, Print Pattern, Stripes, Contemporary / Modern Large

| WIDTH                  | VERTICAL REPEAT     | HORIZONTAL REPEAT   | CONTENT                                                   |
|------------------------|---------------------|---------------------|-----------------------------------------------------------|
| 34.60 in (87.88 cm)    | 17.80 in (45.21 cm) | 34.60 in (87.88 cm) | Face: 85% Sisal, 15%<br>Cotton, Backing: 100%<br>Nonwoven |
| BACKING                | PRODUCT NUMBER      | COUNTRY             | _                                                         |
| Strippable, Pretrimmed | 0507104             | Austria             |                                                           |