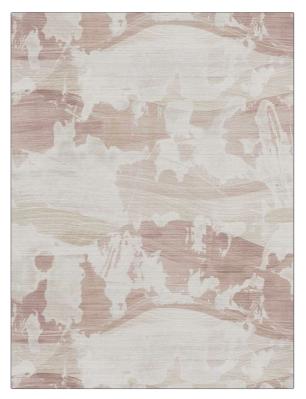

## Wallcovering Product Details

| PATTERN | Shabu-WP |
|---------|----------|
| COLOR   | Blush    |

| BRAND<br>Stroheim    | APPLICATION<br>Wallcovering                          |
|----------------------|------------------------------------------------------|
|                      |                                                      |
| CATEGORIES           | воок                                                 |
| Grasscloths, Digital | Statements-Ambiance<br>Wallcovering                  |
| COLORS               | DESIGN TYPES                                         |
| Coral / Peach, White | Print Pattern,<br>Contemporary / Modern,<br>Abstract |
| SCALE                |                                                      |

Large

| WIDTH                  | VERTICAL REPEAT     | HORIZONTAL REPEAT   | CONTENT                                                   |
|------------------------|---------------------|---------------------|-----------------------------------------------------------|
| 34.60 in (87.88 cm)    | 34.60 in (87.88 cm) | 34.60 in (87.88 cm) | Face: 85% Sisal, 15%<br>Cotton, Backing: 100%<br>Nonwoven |
| BACKING                | PRODUCT NUMBER      | DATE BOOKED         | COUNTRY                                                   |
| Strippable, Pretrimmed | 0509103             | 01/2023             | Austria                                                   |

ADDITIONAL PRODUCT NOTES

Strippable, Pretrimmed, Lead & Formaldehyde Free, Cadmium & Mercury Free, Latex Free, Paste The Wall, Straight / Side Match, Gently Vacuum With Soft Brush, Exclusive Pattern

fabricut.com | (800) 999-8200