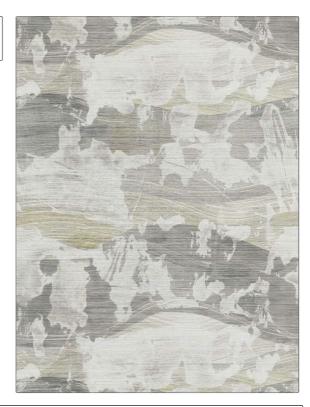

PATTERN Shabu-WP COLOR Grey

BRAND

APPLICATION

Stroheim

Wallcovering

CATEGORIES

воок

Grasscloths, Digital

Statements-Ambiance Wallcovering

COLORS

DESIGN TYPES

Grey, Taupe / Tan, White

Print Pattern, Contemporary / Modern, Abstract

SCALE

Large

| WIDTH                  | VERTICAL REPEAT     | HORIZONTAL REPEAT   | CONTENT                                                   |
|------------------------|---------------------|---------------------|-----------------------------------------------------------|
| 34.60 in (87.88 cm)    | 34.60 in (87.88 cm) | 34.60 in (87.88 cm) | Face: 85% Sisal, 15%<br>Cotton, Backing: 100%<br>Nonwoven |
| BACKING                | PRODUCT NUMBER      | DATE BOOKED         | COUNTRY                                                   |
| Strippable, Pretrimmed | 0509104             | 01/2023             | Austria                                                   |

ADDITIONAL PRODUCT NOTES

Strippable, Pretrimmed, Lead & Formaldehyde Free, Cadmium & Mercury Free, Latex Free, Paste The Wall, Straight / Side Match, Gently Vacuum With Soft Brush, Exclusive Pattern