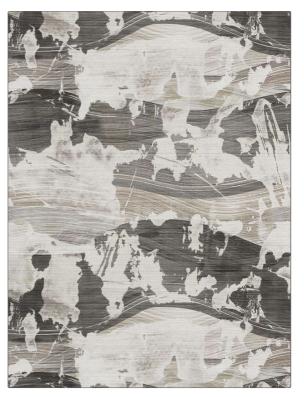

## Wallcovering Product Details

| PATTERN<br>COLOR                                     | Shabu-WP<br>01 |              |  |
|------------------------------------------------------|----------------|--------------|--|
| BRAND                                                |                | APPLICATION  |  |
| Stroheim                                             |                | Wallcovering |  |
| CATEGORIES                                           |                | COLORS       |  |
| Grasscloths, Digital                                 |                | Black, Grey  |  |
| DESIGN TYPES                                         |                | SCALE        |  |
| Print Pattern,<br>Contemporary / Modern,<br>Abstract |                | Large        |  |