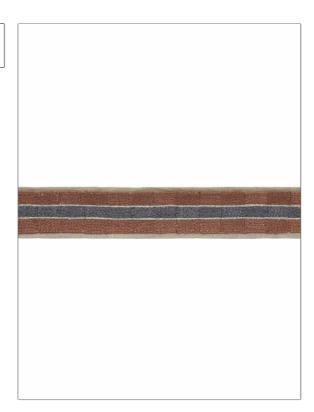

PATTERN Streif
COLOR Dusty Rose

BRAND APPLICATION

Stroheim Trimming

CATEGORIES BOOK

Braids / Borders / Tape Escape Trimmings

COLORS DESIGN TYPES

Blue, Coral / Peach Embroidery, Stripes, Handcrafted

| WIDTH             | VERTICAL REPEAT   | HORIZONTAL REPEAT | CONTENT                            |
|-------------------|-------------------|-------------------|------------------------------------|
| 2.25 in (5.72 cm) | 0.00 in (0.00 cm) | 0.00 in (0.00 cm) | 50% Cotton, 25% Viscose, 25% Linen |
| PRODUCT NUMBER    | DATE BOOKED       | COUNTRY           | _                                  |
| 0512603           | 01/2023           | India             |                                    |

ADDITIONAL PRODUCT NOTES

Exclusive Pattern, Border / Braid / Tape, Embroidered Textiles Are Not, Guaranteed For Precise Color, Matching And Colorfastness., Color Placement Of Embroidery, May Vary. All Measurements, Quoted For Repeats Are, Approximate., Width: 2.25 In