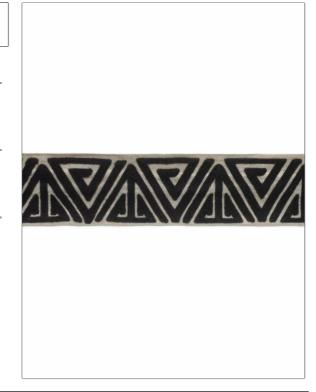

PATTERN Meikota COLOR Night

BRAND APPLICATION

Stroheim Trimming

CATEGORIES BOOK

Braids / Borders / Tape Escape Trimmings

COLORS DESIGN TYPES

Black Embroidery, Geometric, Global / Ethnic, Handcrafted, Crewel

| WIDTH             | VERTICAL REPEAT   | HORIZONTAL REPEAT | CONTENT                          |
|-------------------|-------------------|-------------------|----------------------------------|
| 3.25 in (8.26 cm) | 3.75 in (9.52 cm) | 0.00 in (0.00 cm) | 90% Linen, 10% Spun<br>Polyester |
| PRODUCT NUMBER    | DATE BOOKED       | COUNTRY           |                                  |
| 0516702           | 01/2023           | India             |                                  |

ADDITIONAL PRODUCT NOTES

Exclusive Pattern, Border / Braid / Tape, Embroidered Textiles Are Not, Guaranteed For Precise Color, Matching And Colorfastness., Color Placement Of Embroidery, May Vary. All Measurements, Quoted For Repeats Are, Approximate., Width: 3.25 In