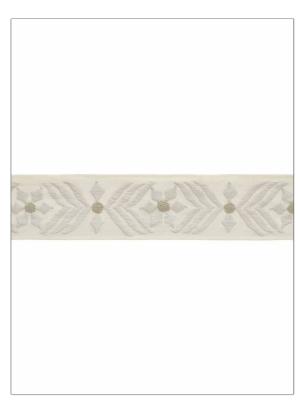

**Snowcrystal PATTERN Shearling** COLOR BRAND APPLICATION Stroheim Trimming CATEGORIES воок Braids / Borders / Tape **Escape Trimmings** DESIGN TYPES COLORS Off White / Ivory Embroidery, Floral, Leaves,

Novelty, Chevron

| VIDTH            | VERTICAL REPEAT    | HORIZONTAL REPEAT | CONTENT     |
|------------------|--------------------|-------------------|-------------|
| .00 in (7.62 cm) | 6.00 in (15.24 cm) | 0.00 in (0.00 cm) | 100% Cotton |
| RODUCT NUMBER    | DATE BOOKED        | COUNTRY           | _           |
| )516901          | 01/2023            | India             |             |

ADDITIONAL PRODUCT NOTES

Exclusive Pattern, Border / Braid / Tape, Embroidered Textiles Are Not, Guaranteed For Precise Color, Matching And Colorfastness., Color Placement Of Embroidery, May Vary. All Measurements, Quoted For Repeats Are, Approximate., Width: 3.00 In