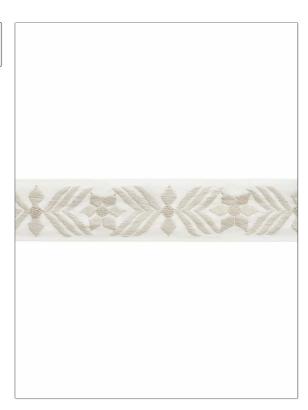

**Snowcrystal PATTERN** Snowdrift COLOR BRAND APPLICATION Stroheim Trimming CATEGORIES воок Braids / Borders / Tape **Escape Trimmings** DESIGN TYPES COLORS White Embroidery, Floral, Leaves,

Novelty, Chevron

| WIDTH             | VERTICAL REPEAT    | HORIZONTAL REPEAT | CONTENT     |
|-------------------|--------------------|-------------------|-------------|
| 3.00 in (7.62 cm) | 6.00 in (15.24 cm) | 0.00 in (0.00 cm) | 100% Cotton |
| PRODUCT NUMBER    | DATE BOOKED        | COUNTRY           |             |
| 0516902           | 01/2023            | India             |             |

ADDITIONAL PRODUCT NOTES

Exclusive Pattern, Border / Braid / Tape, Embroidered Textiles Are Not, Guaranteed For Precise Color, Matching And Colorfastness., Color Placement Of Embroidery, May Vary. All Measurements, Quoted For Repeats Are, Approximate., Width: 3.00 In