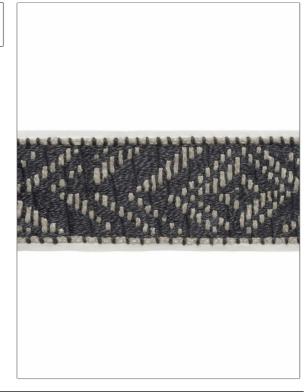

PATTERN Matterhorn COLOR Morel

BRAND APPLICATION

Stroheim Trimming

CATEGORIES BOOK

Braids / Borders / Tape Escape Trimmings

COLORS DESIGN TYPES

Grey, Linen, Off White / Embroidery, Novelty, Ivory Chevron, Handcrafted, Diamond

| WIDTH              | VERTICAL REPEAT     | HORIZONTAL REPEAT | CONTENT                               |
|--------------------|---------------------|-------------------|---------------------------------------|
| 5.50 in (13.97 cm) | 12.50 in (31.75 cm) | 0.00 in (0.00 cm) | 50% Cotton, 30% Linen,<br>20% Viscose |
| PRODUCT NUMBER     | DATE BOOKED         | COUNTRY           |                                       |
| 0518002            | 01/2023             | India             |                                       |

ADDITIONAL PRODUCT NOTES

Exclusive Pattern, Border / Braid / Tape, Embroidered Textiles Are Not, Guaranteed For Precise Color, Matching And Colorfastness., Color Placement Of Embroidery, May Vary. All Measurements, Quoted For Repeats Are, Approximate., Width: 5.50 In