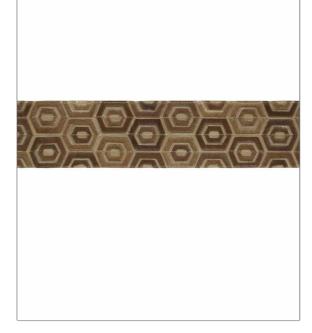

PATTERN Butte COLOR Luggage

BRAND APPLICATION

Stroheim Trimming

CATEGORIES BOOK

Braids / Borders / Tape Escape Trimmings

COLORS DESIGN TYPES

Brown, Taupe / Tan Animal, Embroidery, Geometric, Novelty,

Handcrafted, Animal Skins

| WIDTH             | VERTICAL REPEAT   | HORIZONTAL REPEAT | CONTENT                                        |
|-------------------|-------------------|-------------------|------------------------------------------------|
| 3.00 in (7.62 cm) | 3.00 in (7.62 cm) | 0.00 in (0.00 cm) | 80% Hair On Hide, 16%<br>Leather, 4% Polyester |
| PRODUCT NUMBER    | DATE BOOKED       | COUNTRY           |                                                |
| 0530501           | 01/2023           | India             |                                                |

ADDITIONAL PRODUCT NOTES

Exclusive Pattern, Border / Braid / Tape, Natural Fibers, Are Not Guaranteed For, Color Matching, Color, Fastness Or Durability., Cuttings From Current Stock, Is Recommended., Width: 3.00 In