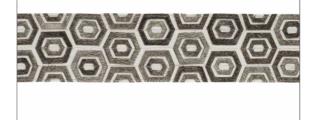

PATTERN Butte
COLOR Stone

BRAND APPLICATION

Stroheim Trimming

CATEGORIES BOOK

Braids / Borders / Tape Escape Trimmings

COLORS DESIGN TYPES

Grey Animal, Embroidery, Geometric, Novelty, Handcrafted, Animal Skins

| WIDTH             | VERTICAL REPEAT   | HORIZONTAL REPEAT | CONTENT                                        |
|-------------------|-------------------|-------------------|------------------------------------------------|
| 3.00 in (7.62 cm) | 3.00 in (7.62 cm) | 0.00 in (0.00 cm) | 80% Hair On Hide, 16%<br>Leather, 4% Polyester |
| PRODUCT NUMBER    | DATE BOOKED       | COUNTRY           | _                                              |
| 0530502           | 01/2023           | India             |                                                |

ADDITIONAL PRODUCT NOTES

Exclusive Pattern, Border / Braid / Tape, Natural Fibers, Are Not Guaranteed For, Color Matching, Color, Fastness Or Durability., Cuttings From Current Stock, Is Recommended., Width: 3.00 In