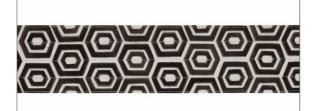

PATTERN Butte COLOR Walnut

BRAND APPLICATION

Stroheim Trimming

CATEGORIES BOOK

Braids / Borders / Tape Escape Trimmings

COLORS DESIGN TYPES

Black, Brown
Animal, Embroidery,
Geometric, Novelty,
Handcrafted, Animal Skins

| WIDTH             | VERTICAL REPEAT   | HORIZONTAL REPEAT | CONTENT                                        |
|-------------------|-------------------|-------------------|------------------------------------------------|
| 3.00 in (7.62 cm) | 3.00 in (7.62 cm) | 0.00 in (0.00 cm) | 80% Hair On Hide, 16%<br>Leather, 4% Polyester |
| PRODUCT NUMBER    | DATE BOOKED       | COUNTRY           | _                                              |
| 0530503           | 01/2023           | India             |                                                |

ADDITIONAL PRODUCT NOTES

Exclusive Pattern, Border / Braid / Tape, Natural Fibers, Are Not Guaranteed For, Color Matching, Color, Fastness Or Durability., Cuttings From Current Stock, Is Recommended., Width: 3.00 In