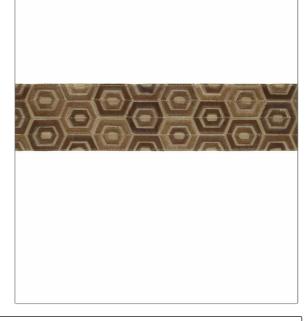

PATTERN Butte COLOR 01

BRAND APPLICATION

Stroheim Trimming

CATEGORIES COLORS

Braids / Borders / Tape Brown, Taupe / Tan

DESIGN TYPES

Animal, Embroidery, Geometric, Novelty, Handcrafted, Animal Skins

| WIDTH             | VERTICAL REPEAT   | HORIZONTAL REPEAT | CONTENT                                        |
|-------------------|-------------------|-------------------|------------------------------------------------|
| 3.00 in (7.62 cm) | 3.00 in (7.62 cm) | 0.00 in (0.00 cm) | 80% Hair On Hide, 16%<br>Leather, 4% Polyester |
| PRODUCT NUMBER    | COUNTRY           | _                 |                                                |
| 0530701           | India             |                   |                                                |
|                   |                   |                   |                                                |