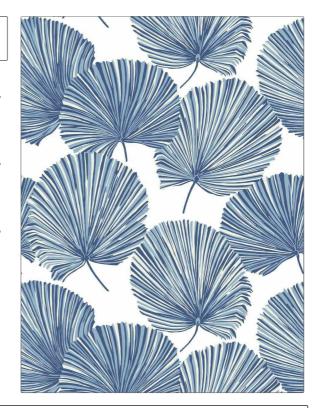

C

PATTERN Fan Palm WP COLOR 503

BRAND APPLICATION

Stroheim Wallcovering

CATEGORIES COLORS

Prints Blue, Navy

DESIGN TYPES SCALE

Tropical / Botanical Large