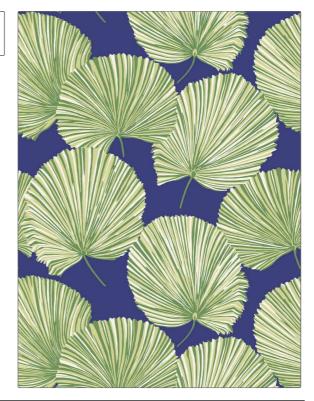

PATTERN Fan Palm WP COLOR 505

BRAND

Stroheim Wallcovering

APPLICATION

CATEGORIES COLORS

Prints Blue, Navy, Green

DESIGN TYPES SCALE

Tropical / Botanical Large

| WIDTH                  | VERTICAL REPEAT     | HORIZONTAL REPEAT   | CONTENT    |
|------------------------|---------------------|---------------------|------------|
| 27.00 in (68.58 cm)    | 25.25 in (64.14 cm) | 27.00 in (68.58 cm) | 100% Paper |
| BACKING                | FIRE CODES          | PRODUCT NUMBER      | COUNTRY    |
| Strippable, Pretrimmed | Passes ASTM-E84     | 5434505             | USA        |

ADDITIONAL PRODUCT NOTES

Strippable, Pretrimmed, Lead & Formaldehyde Free, Cadmium & Mercury Free, Paste The Paper, Fsc Certified, Straight / Side Match, Exclusive Pattern, Washable, Class A Fire Rating